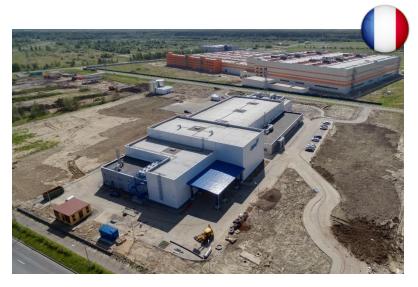

### **EUROPEAN COMPANIES IN MARYINO**

- Teknos (Finland) launched a new factory in Maryino in 2015
- Plastic Omnium (France)
   launched a new factory in
   Maryino in 2016

- Successful legal an technical due diligence
- ✓ Efficient deal structure
- ✓ Quality test for Maryino