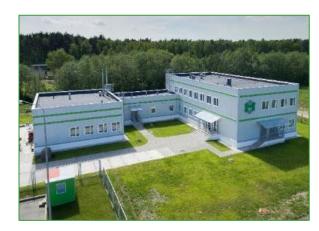

20 min by car, sea port 30 min by car.
- Total area 130 ha

### Key advantages

- ✓ Full site preparation
- ✓ Title to land
- Complete package of documentation
- Proximity to transport hubs
- ✓ Access to experienced workforce
- ✓ Build-to-suit







#### Residents



















# WHY INDUSTRIAL PARK?



- Approved city planning documentation
- Full site preparation:
  - Roads
  - Utility lines
- Facility management company



- ✓ Save money and time
- ✓ Minimum risks







- Various tools of financial support for industrial investors from city authorities
- Maryino signed an investment agreement with Saint Petersburg Administration



Committee for Industrial Policy and Innovations is a responsible division in the Administration of Saint Petersburg



- ✓ Save money
- ✓ Less risks





Land plot with all utilities

Build-to-suit
AVAILABLE NOW

COMING SOON

Industrial premises for sale / lease

Coming soon
Cold storage and ground storage

Both SMEs and big industrial corporations can find a product corresponding to their specific requirements



### **EUROPEAN COMPANIES IN MARYINO**

- Teknos (Finland) launched a new factory in Maryino in 2015
- Plastic Omnium (France)
   launched a new factory in
   Maryino in 2016





- Successful legal an technical due diligence
- ✓ Efficient deal structure
- ✓ Quality test for Maryino





### PROXIMITY TO TRANSPORT HUBS

PROFESSIONAL MANAGEMENT

1.5 KM TO RING ROAD BUILD-TO-SUIT

## FULL SITE PREPARATION

MINIMUM TIME TO LAUNCH A FACTORY

**TITLE TO LAND** 

COMPLETE PACKAGE OF DOCUMENTATION

FLAT TERRAIN

HARD SOILS

ACCESS TO