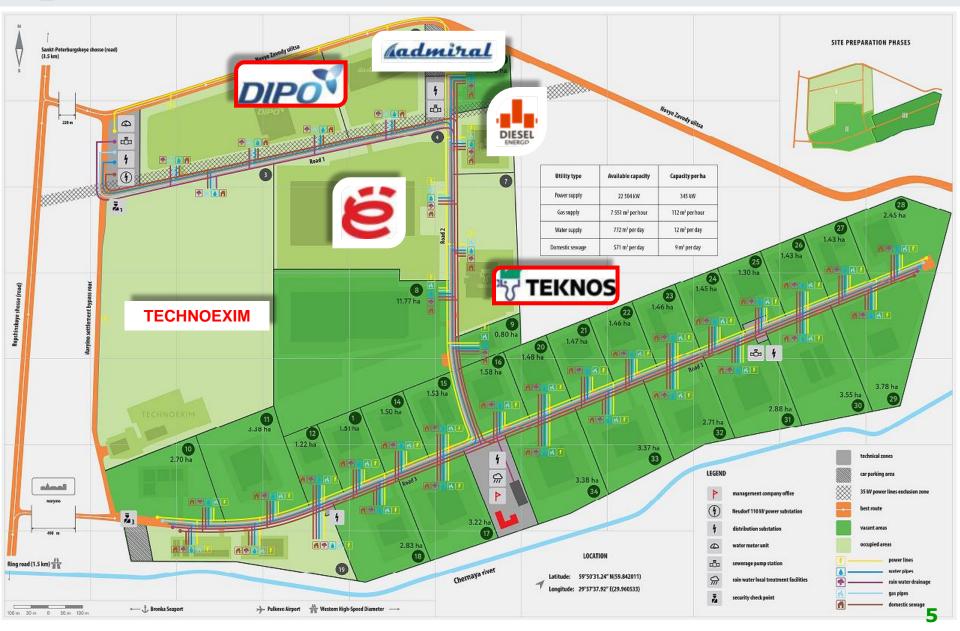

#### Residents

### **EUROPEAN COMPANIES IN MARYINO**

- Teknos (Finland) launched a new factory in Maryino in 2015
- Plastic Omnium (France)
   launched a new factory in
   Maryino in 2016

- Successful legal an technical due diligence
- ✓ Efficient deal structure
- ✓ Quality test for Maryino