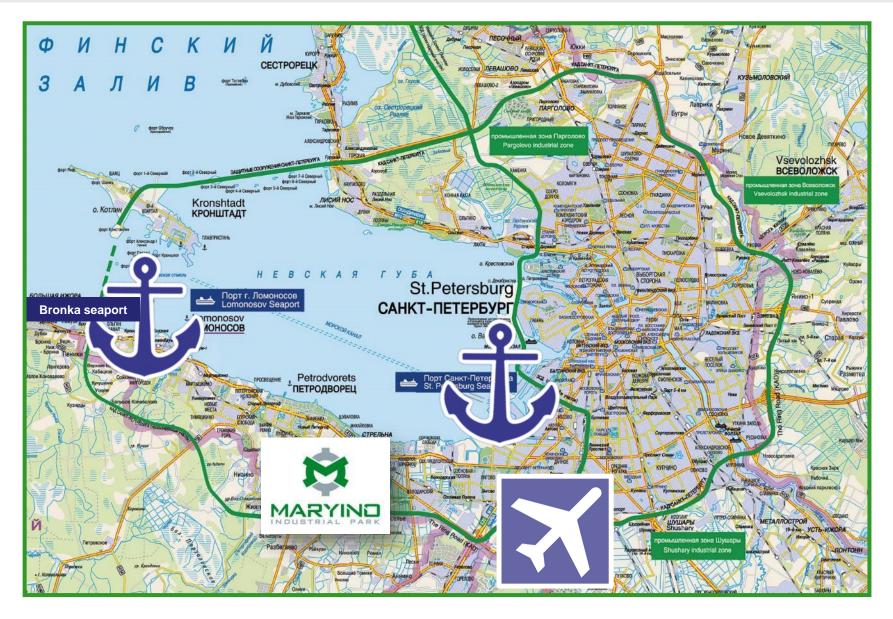

#### Main parameters

- Saint Petersburg, south-western direction
- Airport 20 min by car, sea port 30 min by car.
- Total area 130 ha