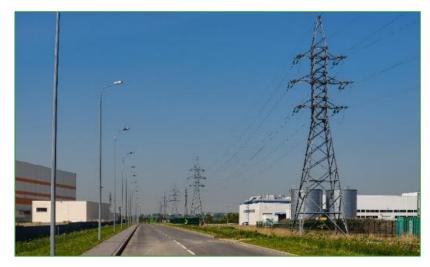

#### Main parameters

- Saint Petersburg, south-western direction
- Airport 20 min by car, sea port 30 min by car.
- Total area 130 ha

# WHY INDUSTRIAL PARK?

- Approved city planning documentation
- Full site preparation:
  - Roads
  - Utility lines
- Facility management company

- ✓ Save money and time
- ✓ Minimum risks

- Various tools of financial support for industrial investors from city authorities
- Maryino signed an investment agreement with Saint Petersburg Administration

## FULL SITE PREPARATION

MINIMUM TIME TO LAUNCH A FACTORY

**TITLE TO LAND** 

COMPLETE PACKAGE OF DOCUMENTATION

FLAT TERRAIN

HARD SOILS

ACCESS TO WORKFORCE