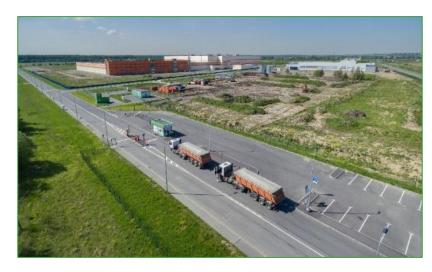

#### Main parameters

- Saint Petersburg, south-western direction
- Airport 20 min by car, sea port 30 min by car.
- Total area 130 ha

# WHY INDUSTRIAL PARK?

- Approved city planning documentation
- Full site preparation:
  - Roads
  - Utility lines
- Facility management company

- ✓ Save money and time
- ✓ Minimum risks

- Various tools of financial support for industrial investors from city authorities
- Maryino signed an investment agreement with Saint Petersburg Administration

## FULL SITE PREPARATION

MINIMUM TIME TO LAUNCH A FACTORY

**TITLE TO LAND** 

COMPLETE PACKAGE OF DOCUMENTATION

FLAT TERRAIN

HARD SOILS

ACCESS TO WORKFORCE